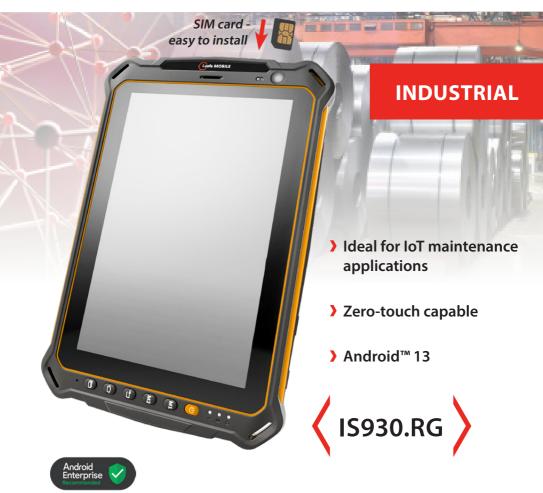

The robust and powerful tablet of the Industry 4.0 generation is Android Enterprise Recommended and can be used immediately thanks to its zero-touch functionality, making it ideally suited for maintenance applications in the IoT environment. The 8-inch display, two freely programmable buttons, a long-life battery, a practical hand strap and a separate leather bag with a shoulder/belt or carry strap system are further highlights.

| TECHNICAL FEATURES  |                                                                                                                                                                                                   |
|---------------------|---------------------------------------------------------------------------------------------------------------------------------------------------------------------------------------------------|
| Operating system    | Android <sup>™</sup> 13                                                                                                                                                                           |
| Processor           | SDM660 Octa-Core                                                                                                                                                                                  |
| Memory              | 4 GB RAM   64 GB internal memory   microSD memory up to 512 GB                                                                                                                                    |
| Frequencies         | 2G GSM: 850/900/1800/1900 MHz<br>3G WCDMA: UMTS B1/2/4/5/8<br>4G LTE-FDD: B1/2/3/4/5/7/8/12 with MFBI B13/14/17/20/25/26/28A/28B/29/30/66<br>4G LTE-TDD: B38/B39/B40/B41<br>4G LTE-SCDMA: B34/B39 |
| Dimensions          | size: 237 x 156 x 22 mm   weight: 890 g                                                                                                                                                           |
| Display             | 8" Gorilla Glass® 3. generation   1200 x 1920 pixels                                                                                                                                              |
| Battery             | 8400 mAh                                                                                                                                                                                          |
| Camera              | 13 MP AF rear camera   5 MP FF front camera                                                                                                                                                       |
| Connections         | WiFi 2,4 GHz $+$ 5 GHz: IEEE 802.11 a/b/g/n/ac/e/k/r/h with max. 8 connections hotspot Bluetooth* 5 GPS, A-GPS, Glonass, Beidou, Galileo Near Field Communication                                 |
| Types of protection | IP68 dust-/waterproof   MIL-STD-810H   usable from -20 °C to +60 °C                                                                                                                               |

## **FURTHER FEATURES**

SOS key for loneworker protection LWP ready (third party application required, based on country specific regulations)

2 freely programmable keys

Usable with gloves

Accelerometer, gyroscope, magnetic, temperature and humidity, proximity sensors